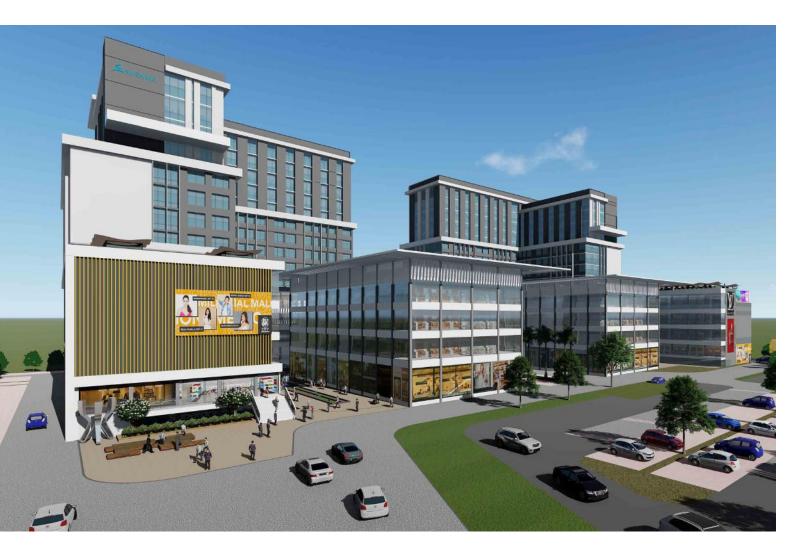

### MASTER PLAN

IGBC rated green commercial development

Designed by US based architects R-204

Double basement plus surface parking and separate parking for 2 wheelers

Spread over 12 lakh square feet

Extensive open front courtyard with stunning landscaping

Better facade aesthetic with elevation control & patterned lighting

Generous natural lighting to each unit and reduced CAM charges

Designed for efficient energy usage with personalized AC controls

Separate access for service & support staff