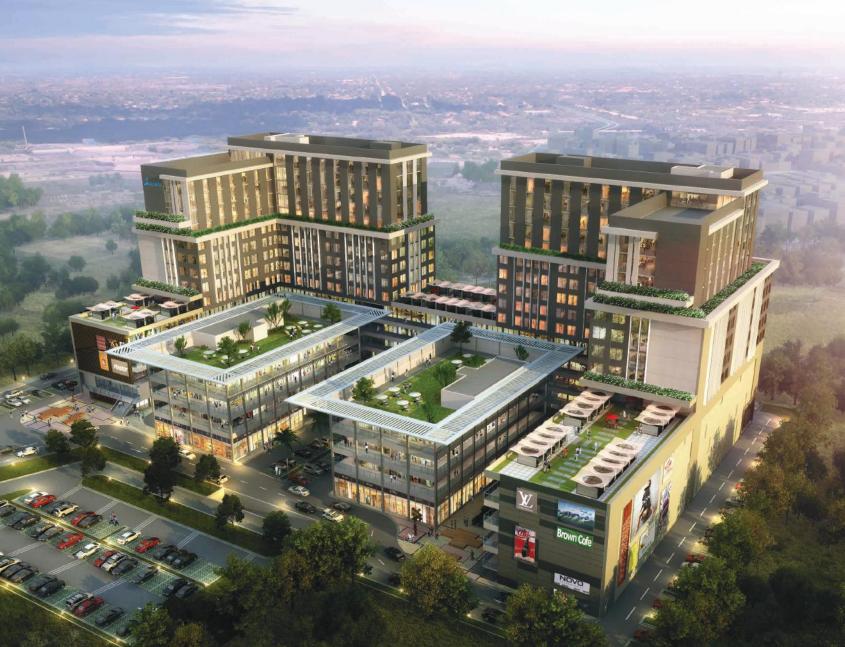

### MASTER PLAN

IGBC rated green commercial development

Designed by US based architects R-204

Double basement plus surface parking and separate parking for 2 wheelers

Spread over 12 lakh square feet

Extensive open front courtyard with stunning landscaping

Better facade aesthetic with elevation control & patterned lighting

Generous natural lighting to each unit and reduced CAM charges

Designed for efficient energy usage with personalized AC controls

Separate access for service & support staff

## DESIGN EFFICIENCY

IGBC Gold rated green building

Optimum glass-concrete ratio to ensure ample light

Double basement parking

Double height entrance lobbies

Improved indoor AQI for healthy environment

Intelligent light system

Charging point for electric cars

Smart elevators for a faster commute

Highest ratio of elevators per sq.ft.

In-house leasing and maintenance team