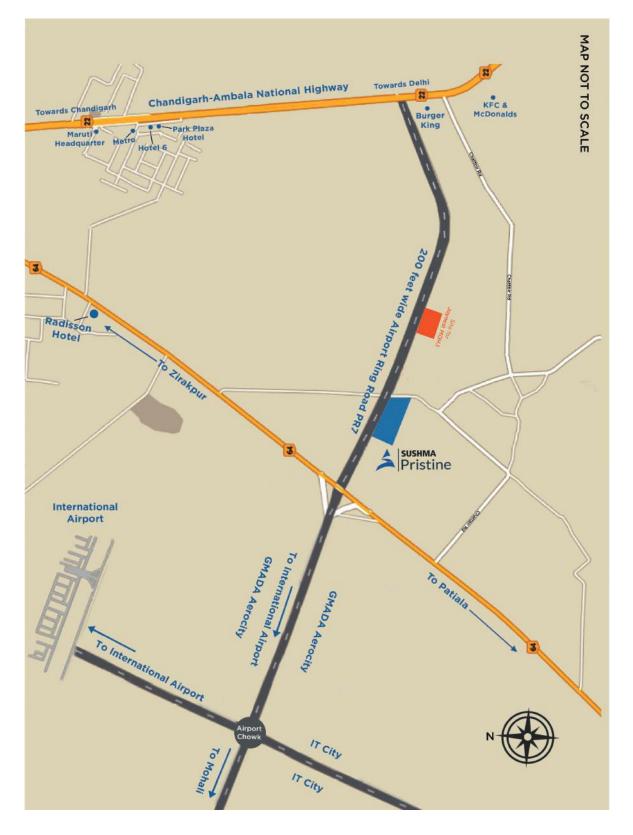

### LOCATION MAP

Site Office: SUSHMA Pristine, Airport Ring Road, Near Aerocity, MOHALI

Corporate Office: Unit No. B-107, Business Complex, Elante Mall, First Floor, Industrial Area, Phase-1, Chandigarh.